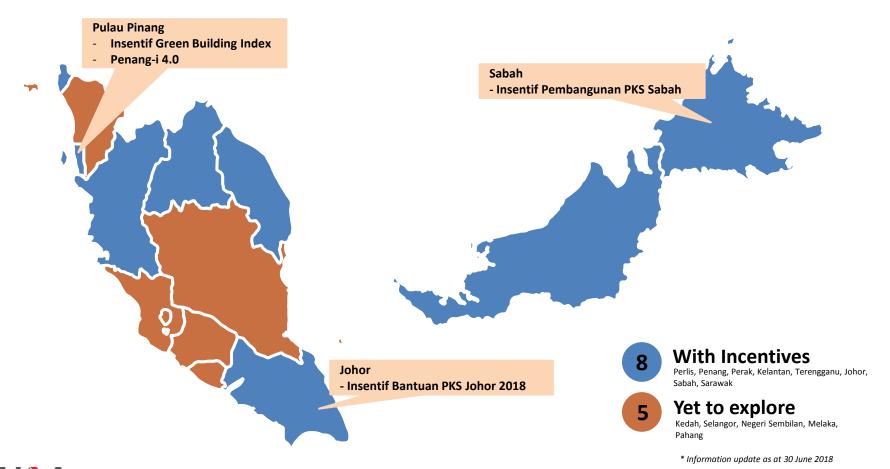

### State Incentives

National Productivity Council meeting on 27<sup>th</sup> November 2017: ICCO has been directed to expand the coverage to state government incentives.