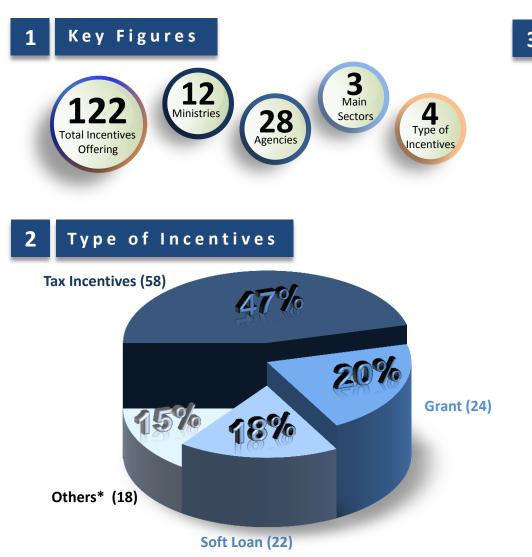

# i-Incentives Portal Categorisation of Incentives

By Sectors : 27 Tax Incentive : 16 37% Grant : 12 Soft Loan : 10 Others : 38 Tax Incentive : 21 51% Grant : 19 Soft Loan : 11 Others Tax Incentive : 6 Grant 12% : 4 Soft Loan : 6 Others

Source: i-Incentives Portal (as at 30/06/18)

<sup>\*</sup> Equity funding, training, aids, regional establishments & other facilitation programmes.